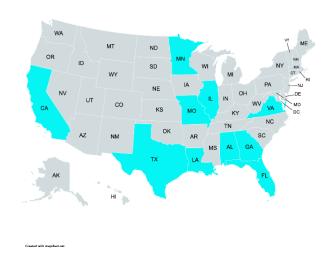

| TOP 10 U.S. STATES EXPORTING TO TUNISIA |                    |             |
|-----------------------------------------|--------------------|-------------|
| State                                   | Exports to Tunisia |             |
| All States                              | \$                 | 552,091,344 |
| Texas                                   | \$                 | 109,619,778 |
| Louisiana                               | \$                 | 77,425,940  |
| Virginia                                | \$                 | 62,495,707  |
| Illinois                                | \$                 | 31,585,007  |
| California                              | \$                 | 28,061,715  |
| Georgia                                 | \$                 | 25,609,720  |
| Alabama                                 | \$                 | 23,006,550  |
| Florida                                 | \$                 | 19,816,422  |
| Minnesota                               | \$                 | 15,691,944  |
| Missouri                                | \$                 | 13,852,014  |