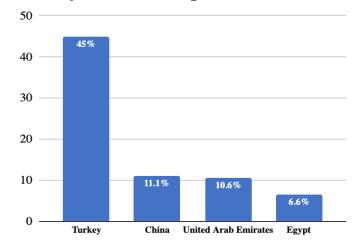

**Syria's Main Import Partners** 

غرفة التجارة الأمريكية العربية الوطنية

| TOP IMPORT SECTORS FROM THE USA |    |         |  |  |  |  |
|---------------------------------|----|---------|--|--|--|--|
| Agricultural Products           | \$ | 691,420 |  |  |  |  |
| Food & Kindred Products         | \$ | 20,440  |  |  |  |  |