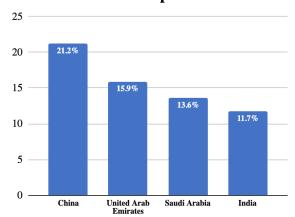

## **Sudan's Main Import Partners**

The data in this publication are drawn from the U.S. Bureau of the Census using the latest U.S. export information (February 2023). Export numbers may understate total U.S. exports because country-specific information for some products (e.g., mining, forestry, fishing, and waste and scrap) is not available.