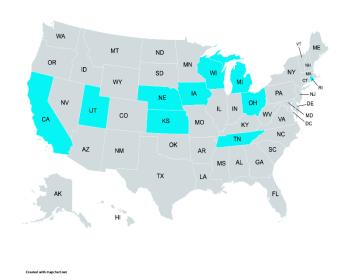

| TOP 10 U.S. STATES EXPORTING TO SUDAN |    |                  |  |  |
|---------------------------------------|----|------------------|--|--|
| State                                 |    | Exports to Sudan |  |  |
| All States                            | \$ | 146,740,645      |  |  |
| Nebraska                              | \$ | 28,156,951       |  |  |
| California                            | \$ | 22,687,591       |  |  |
| Ohio                                  | \$ | 18,663,944       |  |  |
| Rhode<br>Island                       | \$ | 14,992,053       |  |  |
| Utah                                  | \$ | 12,441,837       |  |  |
| Tennessee                             | \$ | 10,975,633       |  |  |
| Kansas                                | \$ | 8,602,868        |  |  |
| Michigan                              | \$ | 7,249,906        |  |  |
| Iowa                                  | \$ | 5,618,298        |  |  |
| Wisconsin                             | \$ | 4,101,389        |  |  |