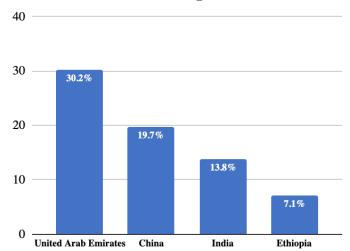

غرفة التجارة الأمريكية العربية الوطنية

**Somalia's Main Import Partners** 

The data in this publication are drawn from the U.S. Bureau of the Census using the latest U.S. export information (February 2023). Export numbers may understate total U.S. exports because country-specific information for some products (e.g., mining, forestry, fishing, and waste and scrap) is not available.