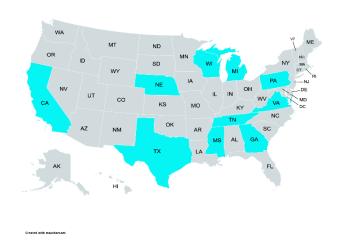

| TOP 10 U.S. STATES EXPORTING TO SOMALIA |    |                    |  |  |
|-----------------------------------------|----|--------------------|--|--|
| State                                   | F  | Exports to Somalia |  |  |
| All States                              | \$ | 88,102,006         |  |  |
| Nebraska                                | \$ | 33,222,966         |  |  |
| Georgia                                 | \$ | 9,962,918          |  |  |
| Virginia                                | \$ | 8,930,497          |  |  |
| Texas                                   | \$ | 7,604,756          |  |  |
| Pennsylvania                            | \$ | 5,682,986          |  |  |
| Michigan                                | \$ | 4,343,334          |  |  |
| Wisconsin                               | \$ | 3,430,463          |  |  |
| Mississippi                             | \$ | 2,010,808          |  |  |
| California                              | \$ | 1,609,795          |  |  |
| Tennessee                               | \$ | 1,505,813          |  |  |