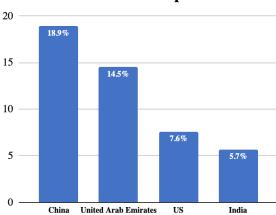

## Saudi Arabia's Main Import Partners

The data in this publication are drawn from the U.S. Bureau of the Census using the latest U.S. export information (February 2023). Export numbers may understate total U.S. exports because country-specific information for some products (e.g., mining, forestry, fishing, and waste and scrap) is not available.