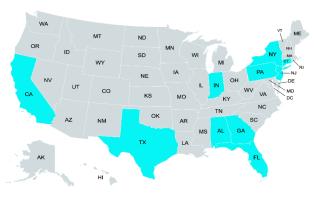

| TOP 10 U.S. ST | TOP 10 U.S. STATES EXPORTING TO LEBANON |                    |
|----------------|-----------------------------------------|--------------------|
| State          |                                         | Exports to Lebanon |
| All States     | \$                                      | 765,551,179        |
| Texas          | \$                                      | 103,765,306        |
| New York       | \$                                      | 87,859,920         |
| New Jersey     | \$                                      | 71,942,994         |
| California     | \$                                      | 66,818,739         |
| Georgia        | \$                                      | 53,649,852         |
| Florida        | \$                                      | 40,397,637         |
| Indiana        | \$                                      | 38,105,898         |
| Alabama        | \$                                      | 31,608,403         |
| Pennsylvania   | \$                                      | 28,217,641         |
| Connecticut    | \$                                      | 27,931,474         |