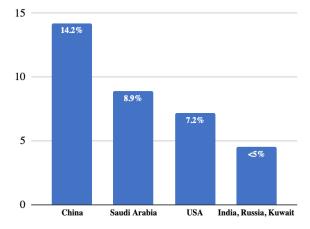

NATIONAL U.S.-ARAB CHAMBER OF COMMERCE

**Egypt's Main Import Partners** 

The data in this publication are drawn from the U.S. Bureau of the Census using the latest U.S. export information (February 2023). Export numbers may understate total U.S. exports because country-specific information for some products (e.g., mining, forestry, fishing, and waste and scrap) is not available.