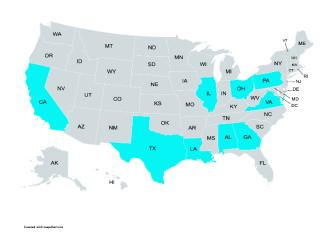

| TOP 10 U.S. STATES EXPORTING TO EGYPT |    |                  |  |  |
|---------------------------------------|----|------------------|--|--|
| State                                 |    | Exports to Egypt |  |  |
| All States                            | \$ | 6,552,797,077    |  |  |
| Louisiana                             | \$ | 1,522,888,858    |  |  |
| Texas                                 | \$ | 1,429,638,085    |  |  |
| Ohio                                  | \$ | 641,473,246      |  |  |
| Dist of Columbia                      | \$ | 299,887,057      |  |  |
| Virginia                              | \$ | 283,247,968      |  |  |
| Alabama                               | \$ | 215,707,624      |  |  |
| Illinois                              | \$ | 204,684,480      |  |  |
| Pennsylvania                          | \$ | 196,701,775      |  |  |
| California                            | \$ | 193,460,683      |  |  |
| Georgia                               | \$ | 154,537,960      |  |  |