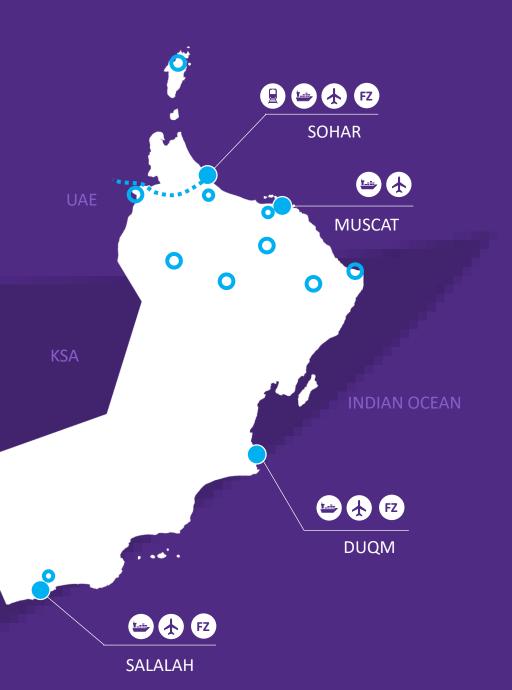

# ZONES

Free & Industrial Zones

42.5 Bl

**USD Total Investments** 

**YAMEN** 

FZ

**ALMAZYONA** 

Railway •••••

Industrial City

0

**Key City** 