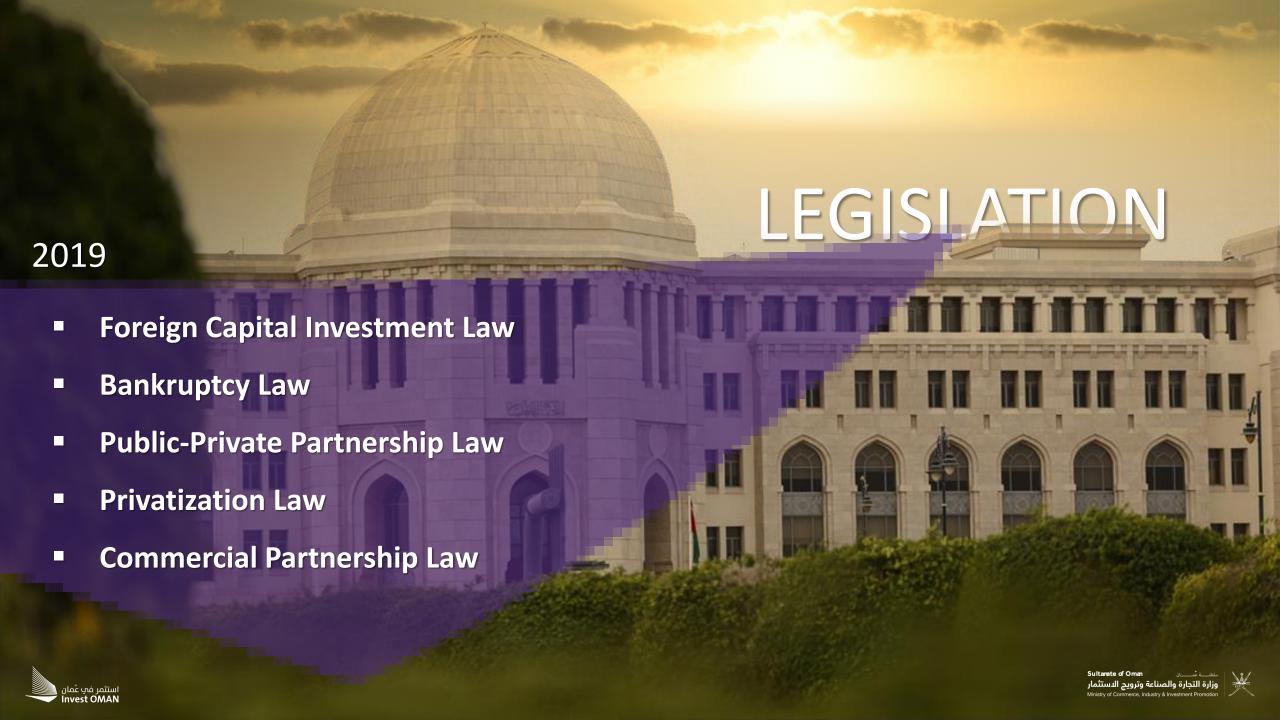

## OMAN at a glance



25 years median age



3,165 km



5 Million
Population



309,501 Km2



10.4 billion \$
FDI inflows end of Q1 2023



55.1 billion \$
Total FDI end of Q1 2023



### TARGETED SECTORS

#### **Key Sectors**



Tourism



Mining



Manufacturing



**Agriculture & Fisheries** 



Logistics

#### **Enablers Sectors**



**Education** 



Healthcare



Circular Economy



Information Communication Technology









# ZONES

Free & Industrial Zones

42.5 Bl

**USD Total Investments** 

**YAMEN** 

FZ

**ALMAZYONA** 



Railway •••••

Industrial City

0

**Key City** 









### INCENTIVES



100% Ownership



30 Years
Tax Exemption



No minimum capital



Long Usufruct agreement



Up to 10 Years
Investor Residency



Trade Agreements
USA FTA









+15 Gov. Entities
In One Place



Account Manager for You



A to Z Services



Free Consultation



FitchRatings Moody's

STANDARD **&POOR'S** 

Ba2

BB

Positive

BB

Positive

Positive







**Investor Guide** 

**Invest Oman**